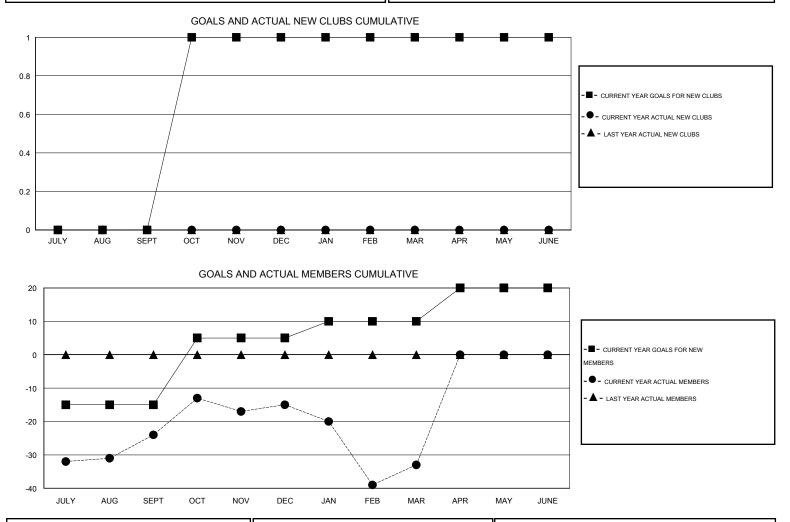

## LOCATION WEST VIRGINIA

|               |                  | Clubs            |                  |                  | Members               |                    |                                     |                    |                  |  |
|---------------|------------------|------------------|------------------|------------------|-----------------------|--------------------|-------------------------------------|--------------------|------------------|--|
|               | RESU             | TS FOR 2015-2016 | i                |                  | RESULTS FOR 2015-2016 |                    |                                     |                    |                  |  |
| QUARTER       | NEW CLUB<br>GOAL | NEW CLUBS        | DROPPED<br>CLUBS | NET<br>GAIN/LOSS | QUARTER               | NEW MEMBER<br>GOAL | CHARTER AND<br>NEW MEMBERS<br>ADDED | DROPPED<br>MEMBERS | NET<br>GAIN/LOSS |  |
| JULY/AUG/SEPT | 0                | 0                | 1                | -1               | JULY/AUG/SEPT         | -15                | 51                                  | 75                 | -24              |  |
| OCT/NOV/DEC   | 1                | 0                | 0                | 0                | OCT/NOV/DEC           | 20                 | 31                                  | 22                 | 9                |  |
| JAN/FEB/MAR   | 0                | 0                | 0                | 0                | JAN/FEB/MAR           | 5                  | 22                                  | 40                 | -18              |  |
| APR/MAY/JUNE  | 0                | 0                | 0                | 0                | APR/MAY/JUNE          | 10                 | 0                                   | 0                  | 0                |  |